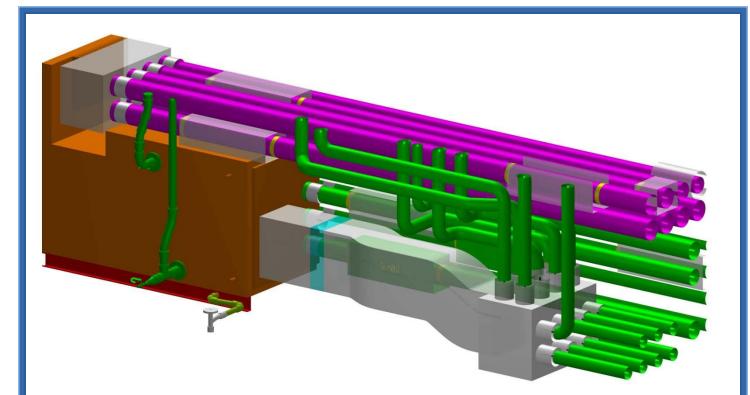

Hull 6242 - A.C.Room: AHU & duct 3D model

Hull 6242 – A.C.Room assembly drawing