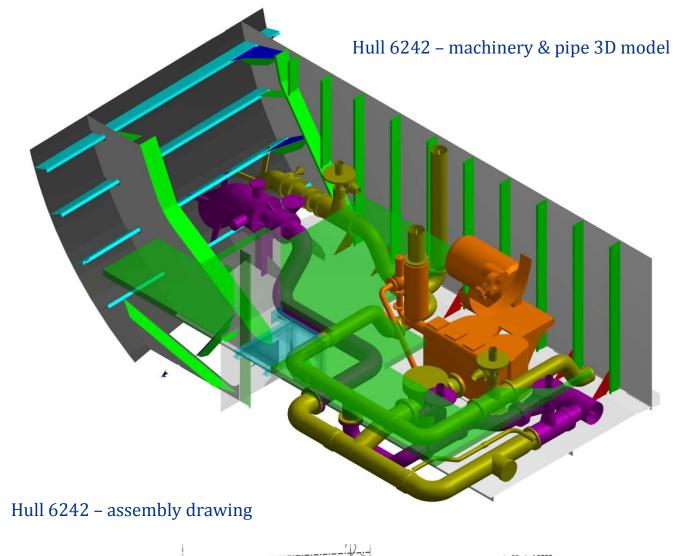

Hull 6242 - A.C.Room: AHU & duct 3D model

Hull 6242 – A.C.Room assembly drawing