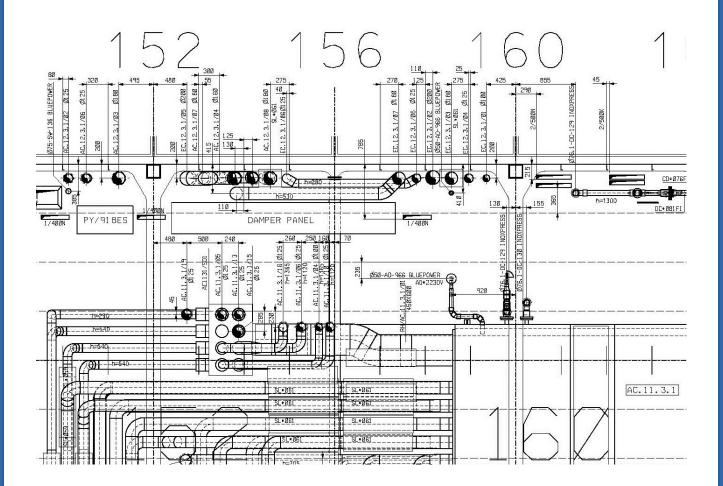

Hull 6242 - A.C.Room: AHU & duct 3D model

Hull 6242 – A.C.Room assembly drawing