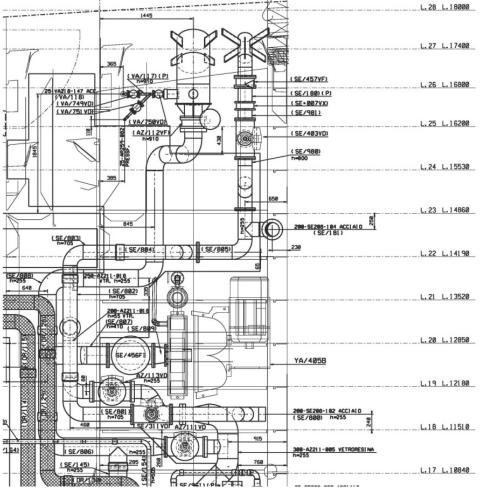

Hull 6242 - A.C.Room: AHU & duct 3D model

Hull 6242 – A.C.Room assembly drawing