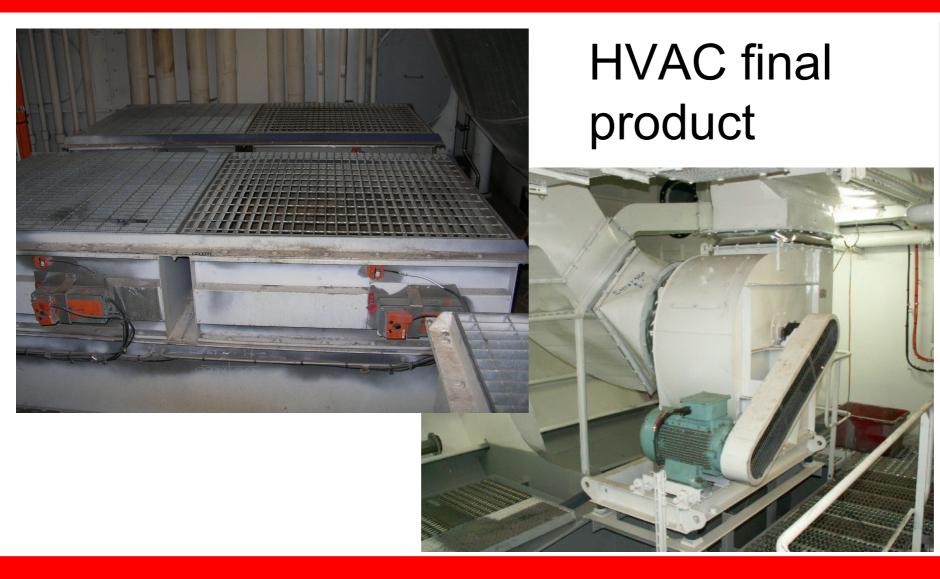

## Feasibility study flooring&grating



Machinery design: engine piping connection













#### Piping line isometric drawing





#### Detail design









Yachts design



# Systems design



#### Tank arrangement









#### PIANTA COPERTINO A 7000 DA L.C.







### Piping design: exhaust gas





Piping design: supports for exhaust gas

#### Lifting design



 $\odot$ 

1 18.7kg PESO TOTALE 122.8kg

PZ. PESO UNIT. 3 L&kg 1 65.9kg 1 30.8kg 2 4.9kg





VISTA IN PIANTA PONTE "0" D.N.



- ORC

<u>0RD.-13</u>







## Foundation design









#### Piping design







#### Piping design: Point And design: Soldere come indicato Overboard discharge





### Piping design: bilge system





#### HVAC plant design





# HVAC design







### HVAC constructive design





#### Our pride





#### www.intertecnic.com