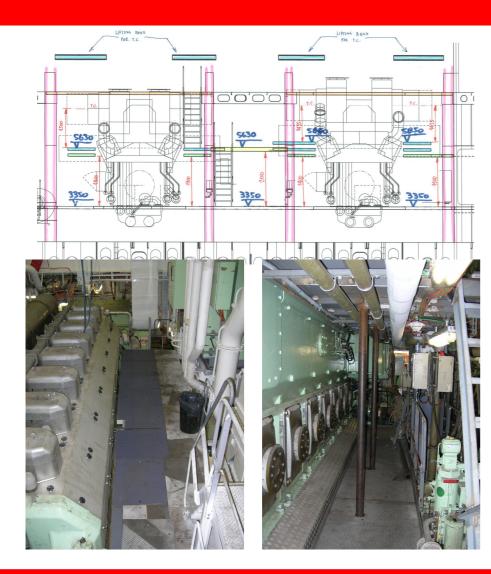

## Feasibility study flooring&grating

Machinery design: engine piping connection