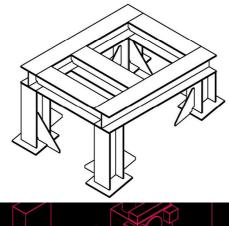

r fog fire-chill.waterbilge, freezing, etc.), piping, hull, crane/hoist/lifting, foundation, galley, OLD, interior, cabins, ACR, hotel areas, theater, public areas, wirpool, flooring, hatch, ect...



#### Our target







### Feasibility study off handling













## Feasibility study flooring&grating



Machinery design: engine piping connection













#### Piping line isometric drawing





#### Detail design









Yachts design



# Systems design



#### Tank arrangement









#### PIANTA COPERTINO A 7000 DA L.C.







### Piping design: exhaust gas





Piping design: supports for exhaust gas

#### Lifting design



 $\odot$ 

1 18.7kg PESO TOTALE 122.8kg

PZ. PESO UNIT. 3 L&kg 1 65.9kg 1 30.8kg 2 4.9kg





VISTA IN PIANTA PONTE "0" D.N.



- ORC

<u>0RD.-13</u>







## Foundation design









#### Piping design







#### Piping design: Point And design: Soldere come indicato Overboard discharge





### Piping design: bilge system





#### HVAC plant design





# HVAC design







### HVAC constructive design





#### Our pride





#### www.intertecnic.com