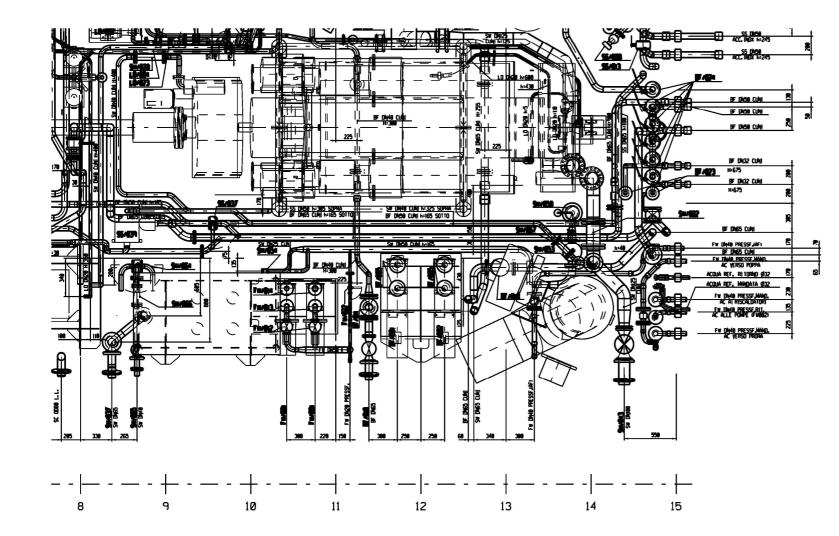

asibility studies off all type ship room;
- pre-design coordination and detail design;
- production support on site (first delivery&refitting);
- interaction with shipping company, shipyard and registers;
- disciplines: machinery (engine-pump-PEM-POD-incineratorevaporator-reverse osmosis-dep.fuel-scrubber), system (fuel&oilboiler&steam-sewage-HVAC-CO2-electric-water fog fire-chill.waterbilge, freezing, etc.), piping, hull, crane/hoist/lifting, foundation, galley, OLD, interior, cabins, ACR, hotel areas, theater, public areas, wirpool, flooring, hatch, ect...



#### Our target







### Feasibility study off handling













## Feasibility study flooring&grating



Machinery design: engine piping connection













#### Piping line isometric drawing





#### Detail design









Yachts design



# Systems design



#### Tank arrangement









#### PIANTA COPERTINO A 7000 DA L.C.







### Piping design: exhaust gas





Piping design: supports for exhaust gas

#### Lifting design



 $\odot$ 

1 18.7kg PESO TOTALE 122.8kg

PZ. PESO UNIT. 3 L&kg 1 65.9kg 1 30.8kg 2 4.9kg





VISTA IN PIANTA PONTE "0" D.N.



- ORC

<u>0RD.-13</u>







## Foundation design









#### Piping design







#### Piping design: Point And design: Soldere come indicato Overboard discharge





### Piping design: bilge system





#### HVAC plant design





# HVAC design







### HVAC constructive design





#### Our pride





#### www.intertecnic.com