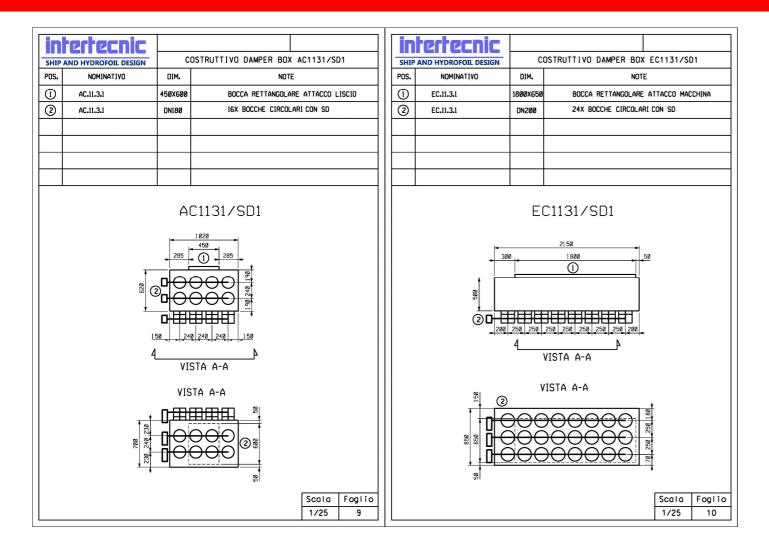

easibility study off handling













## Feasibility study flooring&grating



Machinery design: engine piping connection













#### Piping line isometric drawing





#### Detail design









Yachts design



# Systems design



#### Tank arrangement









#### PIANTA COPERTINO A 7000 DA L.C.







### Piping design: exhaust gas





Piping design: supports for exhaust gas

#### Lifting design



 $\odot$ 

1 18.7kg PESO TOTALE 122.8kg

PZ. PESO UNIT. 3 L&kg 1 65.9kg 1 30.8kg 2 4.9kg





VISTA IN PIANTA PONTE "0" D.N.



- ORC

<u>0RD.-13</u>







## Foundation design









#### Piping design







#### Piping design: Point And design: Soldere come indicato Overboard discharge





### Piping design: bilge system





#### HVAC plant design





# HVAC design







### HVAC constructive design





#### Our pride





#### www.intertecnic.com