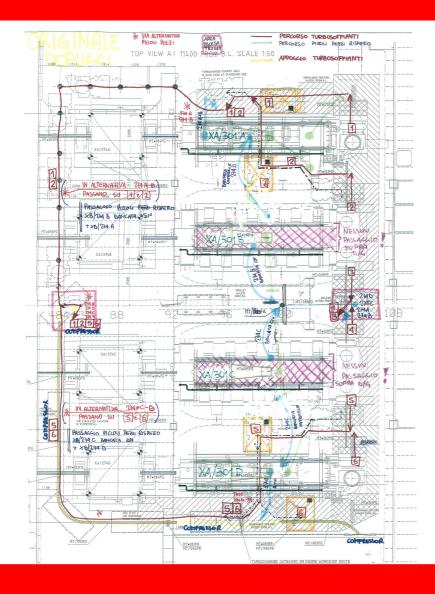

staff**





The new generation that has more than 20 years of experience.

#### **Our office**

#### Located in the historic city center, in Trieste









#### Mainly shipbuilding sector and activity :

- feasibility studies off all type ship room;
- pre-design coordination and detail design;
- production support on site (first delivery&refitting);
- interaction with shipping company, shipyard and registers;
- disciplines: machinery (engine-pump-PEM-POD-incineratorevaporator-reverse osmosis-dep.fuel-scrubber), system (fuel&oilboiler&steam-sewage-HVAC-CO2-electric-water fog fire-chill.waterbilge, freezing, etc.), piping, hull, crane/hoist/lifting, foundation, galley, OLD, interior, cabins, ACR, hotel areas, theater, public areas, wirpool, flooring, hatch, ect...



#### Our target







### Feasibility study off handling













## Feasibility study flooring&grating



Machinery design: engine piping connection













#### Piping line isometric drawing





#### Detail design









Yachts design



# Systems design



#### Tank arrangement









#### PIANTA COPERTINO A 7000 DA L.C.







### Piping design: exhaust gas





Piping design: supports for exhaust gas

#### Lifting design



 $\odot$ 

1 18.7kg PESO TOTALE 122.8kg

PZ. PESO UNIT. 3 L&kg 1 65.9kg 1 30.8kg 2 4.9kg





VISTA IN PIANTA PONTE "0" D.N.



- ORC

<u>0RD.-13</u>







## Foundation design









#### Piping design







#### Piping design: Point And design: Soldere come indicato Overboard discharge





### Piping design: bilge system





#### HVAC plant design





# HVAC des