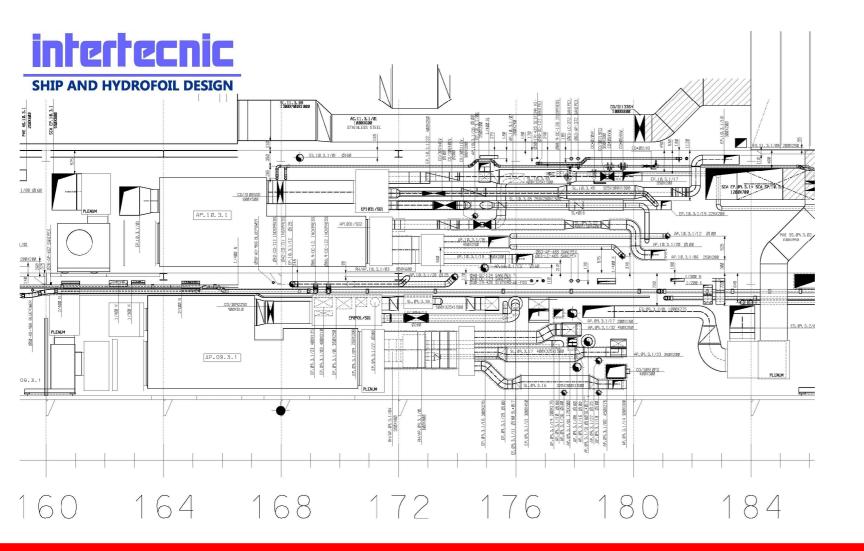

ng, hatch, ect...



#### Our target







### Feasibility study off handling













## Feasibility study flooring&grating



Machinery design: engine piping connection













#### Piping line isometric drawing





#### Detail design









Yachts design



# Systems design



#### Tank arrangement









#### PIANTA COPERTINO A 7000 DA L.C.







### Piping design: exhaust gas





Piping design: supports for exhaust gas

#### Lifting design



 $\odot$ 

1 18.7kg PESO TOTALE 122.8kg

PZ. PESO UNIT. 3 L&kg 1 65.9kg 1 30.8kg 2 4.9kg





VISTA IN PIANTA PONTE "0" D.N.



- ORC

<u>0RD.-13</u>







## Foundation design









#### Piping design







#### Piping design: Point And design: Soldere come indicato Overboard discharge





### Piping design: bilge system





#### HVAC plant design





# HVAC design







### HVAC constructive design





#### Our pride





#### www.intertecnic.com