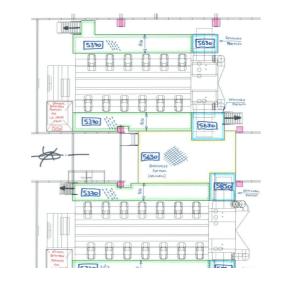

an 20 years of experience.

#### **Our office**

#### Located in the historic city center, in Trieste









#### Mainly shipbuilding sector and activity :

- feasibility studies off all type ship room;
- pre-design coordination and detail design;
- production support on site (first delivery&refitting);
- interaction with shipping company, shipyard and registers;
- disciplines: machinery (engine-pump-PEM-POD-incineratorevaporator-reverse osmosis-dep.fuel-scrubber), system (fuel&oilboiler&steam-sewage-HVAC-CO2-electric-water fog fire-chill.waterbilge, freezing, etc.), piping, hull, crane/hoist/lifting, foundation, galley, OLD, interior, cabins, ACR, hotel areas, theater, public areas, wirpool, flooring, hatch, ect...



#### Our target







### Feasibility study off handling













## Feasibility study flooring&grating



Machinery design: engine piping connection













#### Piping line isometric drawing





#### Detail design









Yachts design



# Systems design



#### Tank arrangement









#### PIANTA COPERTINO A 7000 DA L.C.







### Piping design: exhaust gas





Piping design: supports for exhaust gas

#### Lifting design



 $\odot$ 

1 18.7kg PESO TOTALE 122.8kg

PZ. PESO UNIT. 3 L&kg 1 65.9kg 1 30.8kg 2 4.9kg





VISTA IN PIANTA PONTE "0" D.N.



- ORC

<u>0RD.-13</u>







## Foundation design









#### Piping design







#### Piping design: Point And design: Soldere come indicato Overboard discharge





### Piping design: bilge system





#### HVAC plant design





# HVAC design







### HVAC constructive design





###