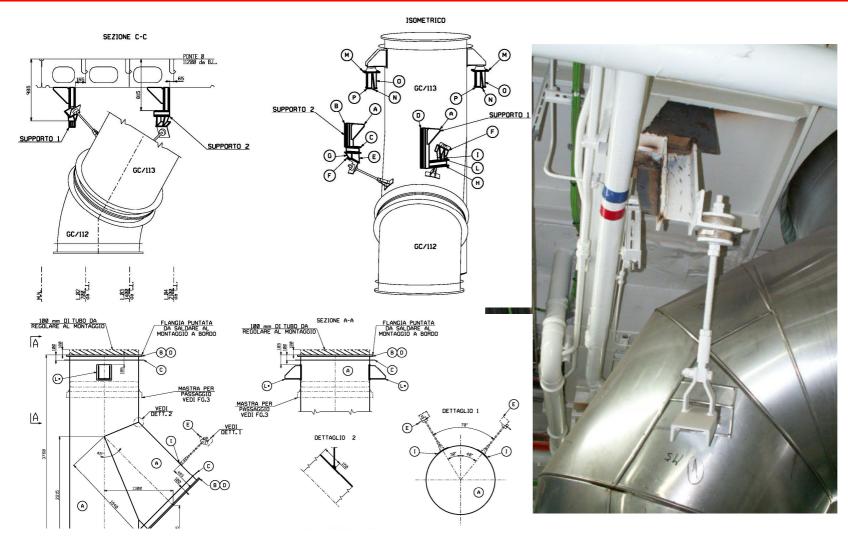

teraction with shipping company, shipyard and registers;
- disciplines: machinery (engine-pump-PEM-POD-incineratorevaporator-reverse osmosis-dep.fuel-scrubber), system (fuel&oilboiler&steam-sewage-HVAC-CO2-electric-water fog fire-chill.waterbilge, freezing, etc.), piping, hull, crane/hoist/lifting, foundation, galley, OLD, interior, cabins, ACR, hotel areas, theater, public areas, wirpool, flooring, hatch, ect...



#### Our target







### Feasibility study off handling













## Feasibility study flooring&grating



Machinery design: engine piping connection













#### Piping line isometric drawing





#### Detail design









Yachts design



# Systems design



#### Tank arrangement









#### PIANTA COPERTINO A 7000 DA L.C.







### Piping design: exhaust gas





Piping design: supports for exhaust gas

#### Lifting design



 $\odot$ 

1 18.7kg PESO TOTALE 122.8kg

PZ. PESO UNIT. 3 L&kg 1 65.9kg 1 30.8kg 2 4.9kg





VISTA IN PIANTA PONTE "0" D.N.



- ORC

<u>0RD.-13</u>







## Foundation design









#### Piping design







#### Piping design: Point And design: Soldere come indicato Overboard discharge





### Piping design: bilge system





#### HVAC plant design





# HVAC design







### HVAC constructive design





#### Our pride





#### www.intertecnic.com