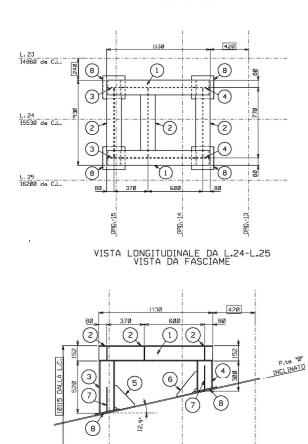

ge-HVAC-CO2-electric-water fog fire-chill.waterbilge, freezing, etc.), piping, hull, crane/hoist/lifting, foundation, galley, OLD, interior, cabins, ACR, hotel areas, theater, public areas, wirpool, flooring, hatch, ect...



#### Our target







### Feasibility study off handling













## Feasibility study flooring&grating



Machinery design: engine piping connection













#### Piping line isometric drawing





#### Detail design









Yachts design



# Systems design



#### Tank arrangement









#### PIANTA COPERTINO A 7000 DA L.C.







### Piping design: exhaust gas





Piping design: supports for exhaust gas

#### Lifting design



 $\odot$ 

1 18.7kg PESO TOTALE 122.8kg

PZ. PESO UNIT. 3 L&kg 1 65.9kg 1 30.8kg 2 4.9kg





VISTA IN PIANTA PONTE "0" D.N.



- ORC

<u>0RD.-13</u>







## Foundation design









#### Piping design







#### Piping design: Point And design: Soldere come indicato Overboard discharge





### Piping design: bilge system





#### HVAC plant design





# HVAC design







### HVAC constructive design





#### Our pride





#### www.intertecnic.com