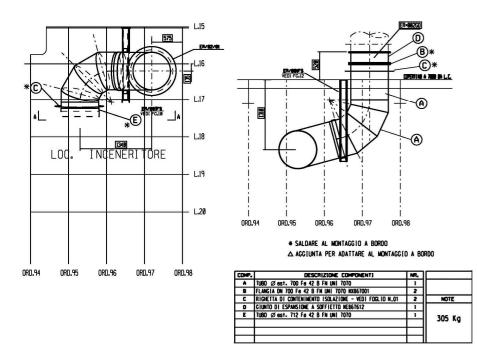

site (first delivery&refitting);
- interaction with shipping company, shipyard and registers;
- disciplines: machinery (engine-pump-PEM-POD-incineratorevaporator-reverse osmosis-dep.fuel-scrubber), system (fuel&oilboiler&steam-sewage-HVAC-CO2-electric-water fog fire-chill.waterbilge, freezing, etc.), piping, hull, crane/hoist/lifting, foundation, galley, OLD, interior, cabins, ACR, hotel areas, theater, public areas, wirpool, flooring, hatch, ect...



#### Our target







### Feasibility study off handling













## Feasibility study flooring&grating



Machinery design: engine piping connection













#### Piping line isometric drawing





#### Detail design









Yachts design



# Systems design



#### Tank arrangement









#### PIANTA COPERTINO A 7000 DA L.C.







### Piping design: exhaust gas





Piping design: supports for exhaust gas

#### Lifting design



 $\odot$ 

1 18.7kg PESO TOTALE 122.8kg

PZ. PESO UNIT. 3 L&kg 1 65.9kg 1 30.8kg 2 4.9kg





VISTA IN PIANTA PONTE "0" D.N.



- ORC

<u>0RD.-13</u>







## Foundation design









#### Piping design







#### Piping design: Point And design: Soldere come indicato Overboard discharge





### Piping design: bilge system





#### HVAC plant design





# HVAC design







### HVAC constructive design





#### Our pride





#### www.intertecnic.com