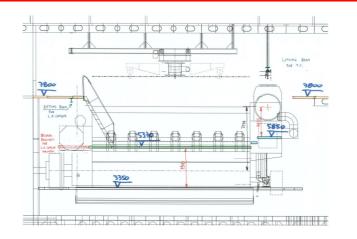

e than 20 years of experience.

#### **Our office**

#### Located in the historic city center, in Trieste









#### Mainly shipbuilding sector and activity :

- feasibility studies off all type ship room;
- pre-design coordination and detail design;
- production support on site (first delivery&refitting);
- interaction with shipping company, shipyard and registers;
- disciplines: machinery (engine-pump-PEM-POD-incineratorevaporator-reverse osmosis-dep.fuel-scrubber), system (fuel&oilboiler&steam-sewage-HVAC-CO2-electric-water fog fire-chill.waterbilge, freezing, etc.), piping, hull, crane/hoist/lifting, foundation, galley, OLD, interior, cabins, ACR, hotel areas, theater, public areas, wirpool, flooring, hatch, ect...



#### Our target







### Feasibility study off handling













## Feasibility study flooring&grating



Machinery design: engine piping connection













#### Piping line isometric drawing





#### Detail design









Yachts design



# Systems design



#### Tank arrangement









#### PIANTA COPERTINO A 7000 DA L.C.







### Piping design: exhaust gas





Piping design: supports for exhaust gas

#### Lifting design



 $\odot$ 

1 18.7kg PESO TOTALE 122.8kg

PZ. PESO UNIT. 3 L&kg 1 65.9kg 1 30.8kg 2 4.9kg





VISTA IN PIANTA PONTE "0" D.N.



- ORC

<u>0RD.-13</u>







## Foundation design









#### Piping design







#### Piping design: Point And design: Soldere come indicato Overboard discharge





### Piping design: bilge system





#### HVAC plant design





# HVAC design







### HVAC constructive design