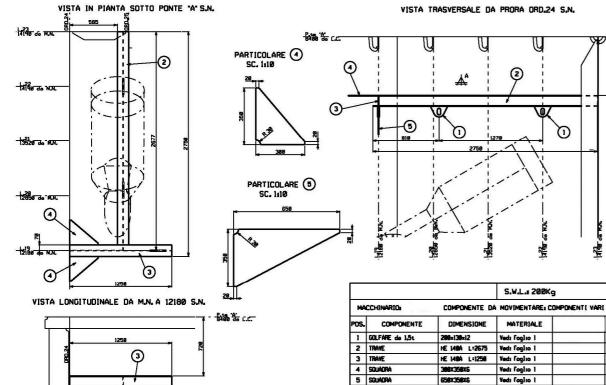

#### Lifting design

 $\odot$ 

1 18.7kg PESO TOTALE 122.8kg

PZ. PESO UNIT. 3 L&kg 1 65.9kg 1 30.8kg 2 4.9kg

VISTA IN PIANTA PONTE "0" D.N.

- ORC

<u>0RD.-13</u>