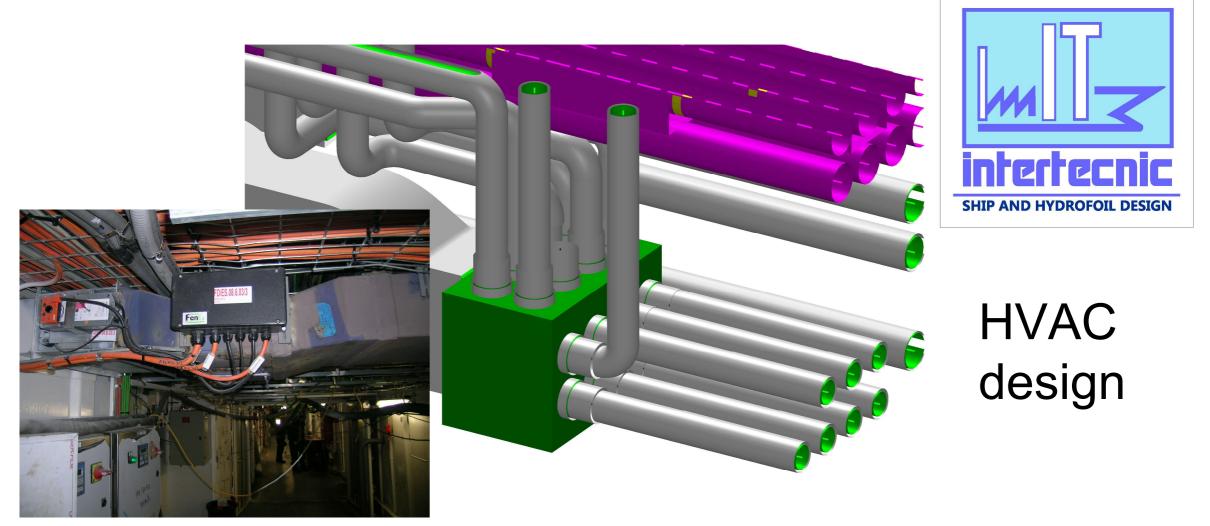

Feasibility study off handling













## Feasibility study flooring&grating



Machinery design: engine piping connection













#### Piping line isometric drawing





#### Detail design









Yachts design



# Systems design



#### Tank arrangement









#### PIANTA COPERTINO A 7000 DA L.C.







### Piping design: exhaust gas





Piping design: supports for exhaust gas

#### Lifting design



 $\odot$ 

1 18.7kg PESO TOTALE 122.8kg

PZ. PESO UNIT. 3 L&kg 1 65.9kg 1 30.8kg 2 4.9kg





VISTA IN PIANTA PONTE "0" D.N.



- ORC

<u>0RD.-13</u>







## Foundation design









#### Piping design







#### Piping design: Point And design: Soldere come indicato Overboard discharge





### Piping design: bilge system





#### HVAC plant design





# HVAC design







### HVAC constructive design





#### Our pride





#### www.intertecnic.com