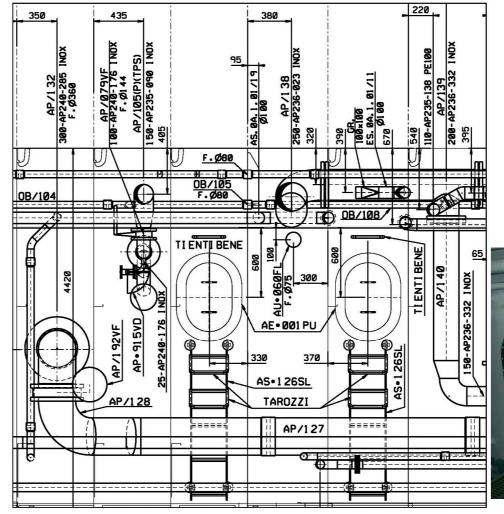

n and detail design;
- production support on site (first delivery&refitting);
- interaction with shipping company, shipyard and registers;
- disciplines: machinery (engine-pump-PEM-POD-incineratorevaporator-reverse osmosis-dep.fuel-scrubber), system (fuel&oilboiler&steam-sewage-HVAC-CO2-electric-water fog fire-chill.waterbilge, freezing, etc.), piping, hull, crane/hoist/lifting, foundation, galley, OLD, interior, cabins, ACR, hotel areas, theater, public areas, wirpool, flooring, hatch, ect...



#### Our target







### Feasibility study off handling













## Feasibility study flooring&grating



Machinery design: engine piping connection













#### Piping line isometric drawing





#### Detail design









Yachts design



# Systems design



#### Tank arrangement









#### PIANTA COPERTINO A 7000 DA L.C.







### Piping design: exhaust gas





Piping design: supports for exhaust gas

#### Lifting design



 $\odot$ 

1 18.7kg PESO TOTALE 122.8kg

PZ. PESO UNIT. 3 L&kg 1 65.9kg 1 30.8kg 2 4.9kg





VISTA IN PIANTA PONTE "0" D.N.



- ORC

<u>0RD.-13</u>







## Foundation design









#### Piping design







#### Piping design: Point And design: Soldere come indicato Overboard discharge





### Piping design: bilge system





#### HVAC plant design





# HVAC design







### HVAC constructive design





#### Our pride





#### www.intertecnic.com