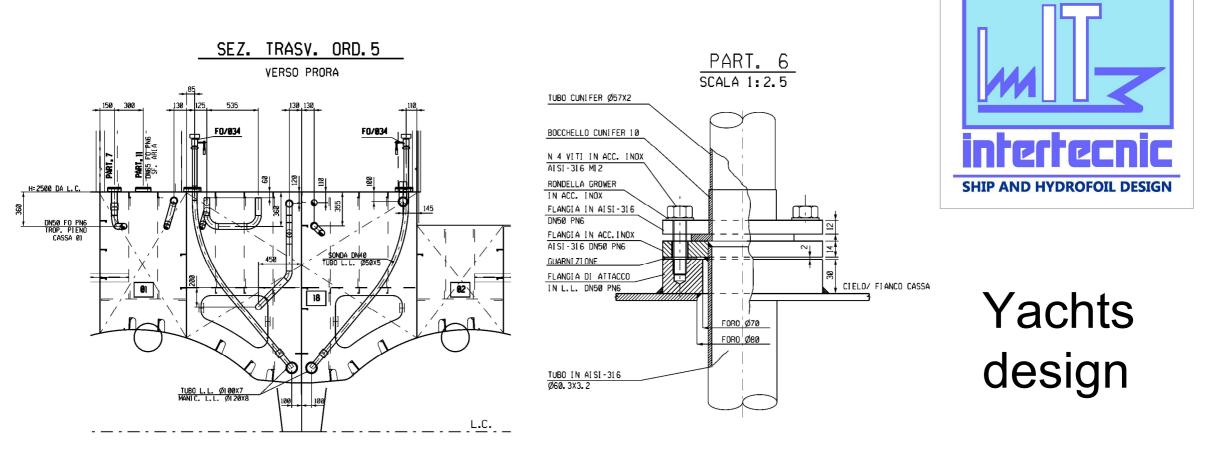

feasibility studies off all type ship room;
- pre-design coordination and detail design;
- production support on site (first delivery&refitting);
- interaction with shipping company, shipyard and registers;
- disciplines: machinery (engine-pump-PEM-POD-incineratorevaporator-reverse osmosis-dep.fuel-scrubber), system (fuel&oilboiler&steam-sewage-HVAC-CO2-electric-water fog fire-chill.waterbilge, freezing, etc.), piping, hull, crane/hoist/lifting, foundation, galley, OLD, interior, cabins, ACR, hotel areas, theater, public areas, wirpool, flooring, hatch, ect...



#### Our target







### Feasibility study off handling













## Feasibility study flooring&grating



Machinery design: engine piping connection













#### Piping line isometric drawing





#### Detail design









Yachts design



# Systems design



#### Tank arrangement









#### PIANTA COPERTINO A 7000 DA L.C.







### Piping design: exhaust gas





Piping design: supports for exhaust gas

#### Lifting design



 $\odot$ 

1 18.7kg PESO TOTALE 122.8kg

PZ. PESO UNIT. 3 L&kg 1 65.9kg 1 30.8kg 2 4.9kg





VISTA IN PIANTA PONTE "0" D.N.



- ORC

<u>0RD.-13</u>







## Foundation design









#### Piping design







#### Piping design: Point And design: Soldere come indicato Overboard discharge





### Piping design: bilge system





#### HVAC plant design





# HVAC design







### HVAC constructive design





#### Our pride





#### www.intertecnic.com